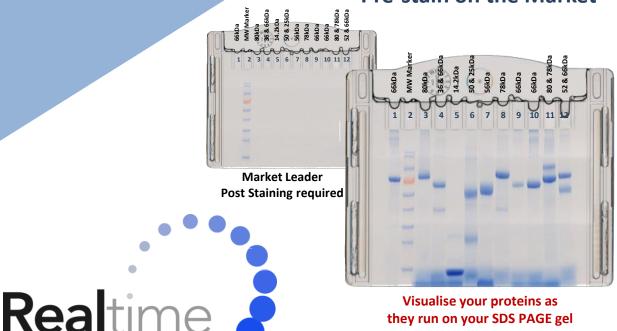

**Patent Pending** 

- Protein bands down to 5ng
- Rapid 1-step procedure
- Ultra low background

**The Only Universal Protein** Pre-stain on the Market

Visualise your proteins as they run on your SDS PAGE gel

#### **Real**time

View protein band separation in Realtime during electrophoresis

#### Instant

NO Coomassie post staining required

70

55