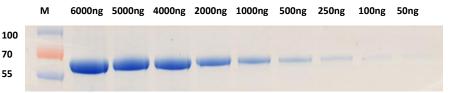

**Patent Pending** 

- Protein bands down to 5ng
- Rapid 1-step procedure
- Ultra low background

**The Only Universal Protein** Pre-stain on the Market

Visualise your proteins as they run on your SDS PAGE gel

#### LINEAR RANGE

Very low background to Quick Coomassie Stain (30ml) Realtime Stain (0.2ml)

#### UNIQUE

Behaves like Coomassie with NO background

| Order codes:      | Description:           | No. of gels (10 lanes) | No. of lanes |
|-------------------|------------------------|------------------------|--------------|
| GEN-RT-Stain-2000 | Realtime Stain (2ml)   | 40                     | 400          |
| GEN-RT-Stain-200  | Realtime Stain (0.2ml) | 4                      | 40           |