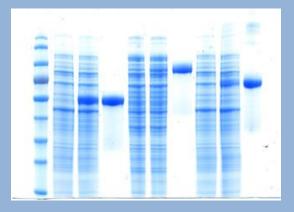

#### HIGH RESOLUTION

Sharp protein bands that you would expect with traditional Coomassie staining

#### **RAPID**

Samples prepared using Tris-Tricine sample loading buffer and run on a 12% NuSep Tris-Glycine SDS PAGE gel. Stained using Quick Coomassie stain.