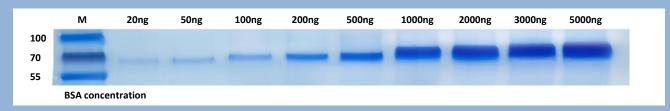

**Patent Pending** 

- Protein bands down to 5ng
- Rapid 1-step procedure
- Ultra low background

**The Only Universal Protein** Pre-stain on the Market

Visualise your proteins as they run on your SDS PAGE gel

#### **Customised**

Make in-house protein ladders with your own well-characterised proteins GEN-QC-RT-Trial

Sensitivity down to 50ng